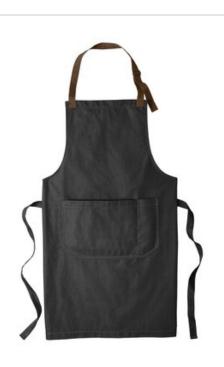

## Port Authority<sup>®</sup> Market Full-Length Bib Apron. A800

Craftsman styling creates a signature look in this apron that's perfect for bistros, pubs, cooking classes and more. The wrinkle-resistant fabric has a denim-like look which blends performance with style to make a sophisticated statement.

- 7-ounce, 60/40 cotton/poly yarn-dyed twill
- Adjustable contrast webbing neck strap with
- antique-finish metal slider
- Patch pocket, pen pocket
- Self-fabric waist ties
- Contrast stitch details
- Measures: 25"w x 34.5"l