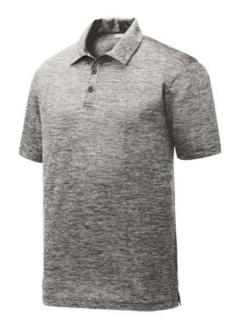

# Sport-Tek <sup>®</sup> PosiCharge <sup>®</sup> Electric Heather Polo. ST590

Our color-locking polo has a soft hand, wicks moisture, resists snags and is energized with an allover heather pattern.

- 4.1-ounce, 100% polyester jersey with PosiCharge technology
- Removable tag for comfort and relabeling
- Self-fabric collar
- Taped neck
- 3-button placket with dyed-to-match buttons
- Set-in, open hem sleeves
- Slight drop tail hem
- Side vents