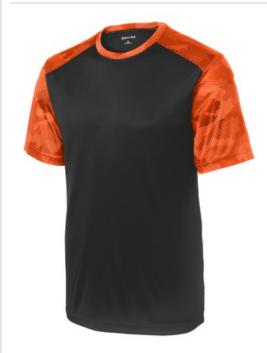

# Sport-Tek<sup>®</sup> CamoHex Colorblock Tee. ST371

The sublimated digital CamoHex print on the sleeves, shoulders and collar give this moisture-wicking tee a bold, modern look.

- 3.8-ounce, 100% polyester interlock body
- 4-ounce, 100% polyester interlock sleeves, shoulders and neck
- Tag-free label
- Set-in sleeves