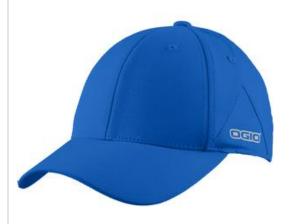

# OGIO® ENDURANCE Apex Cap OE650

- Sweat-wicking
- Breathable
- 100% poly twill
- Structured, mid profile
- Pieced mid panel with reflective OGIO logo
- Reflective O heat transfer at back
- Comfortable stretch fit